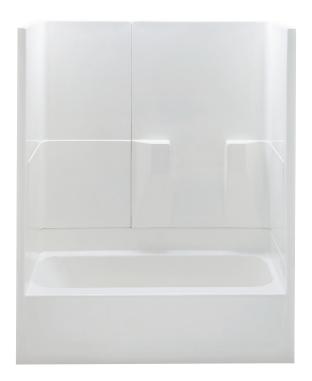

# 2603TRIO - REMODELINE SECTIONALS

60 x 30 x 72 inches

MODEL #2603TRIO
SUPERCORE TUB-SHOWER #2603TRIOSC

### **FEATURES**

- 3-piece tub-shower
- Smooth wall
- Molded toiletry shelves
- Left or right hand drain
- AcrylX<sup>™</sup> applied acrylic surface
- Lifetime limited warranty