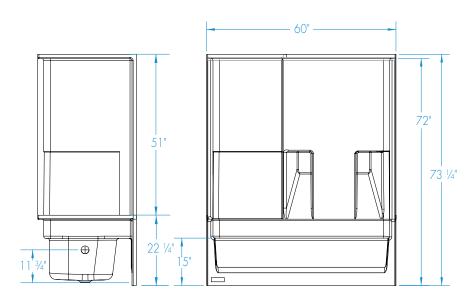

#### **DIMENSIONS**

| Specifications                  | inches      |  |  |
|---------------------------------|-------------|--|--|
| Width: Overall / Net            | 60          |  |  |
| Depth: Overall / Net            | 31 1/4 / 30 |  |  |
| Height: Overall / Net           | 73 1/4 / 72 |  |  |
| Enclosure Opening               | 55 <b>¾</b> |  |  |
| Skirt Height                    | 15          |  |  |
| Drain Rough-In (from Back Wall) | 15          |  |  |
| Drain Rough-In (from Side Wall) | 2           |  |  |
| Drain: Diameter / Clearance     | 2 / 1       |  |  |