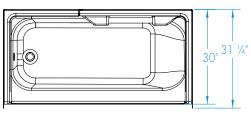

#### **DIMENSIONS**

| Specifications                  | inches      |  |  |
|---------------------------------|-------------|--|--|
| Width: Overall / Net            | 60          |  |  |
| Depth: Overall / Net            | 31 1/4 / 30 |  |  |
| Height: Overall / Net           | 73 1/4 / 72 |  |  |
| Enclosure Opening               | 55 <b>¾</b> |  |  |
| Skirt Height                    | 15          |  |  |
| Drain Rough-In (from Back Wall) | 15          |  |  |
| Drain Rough-In (from Side Wall) | 2           |  |  |
| Drain: Diameter / Clearance     | 2 / 1       |  |  |