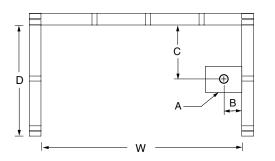

#### FRAMING DIMENSIONS inches

| Туре   | <b>D</b><br>Depth | <b>W</b><br>Width | H<br>Height | А       | В | С  |
|--------|-------------------|-------------------|-------------|---------|---|----|
| Alcove | 31 1/4            | 60                | _           | Box Out | 2 | 15 |