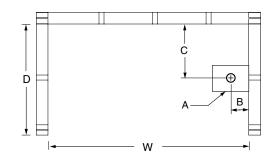

### FRAMING DIMENSIONS inches

| Туре   | <b>D</b><br>Depth | <b>W</b><br>Width | <b>H</b><br>Height | А       | В | С  |
|--------|-------------------|-------------------|--------------------|---------|---|----|
| Alcove | 31 1⁄4            | 60                | -                  | Box Out | 2 | 15 |