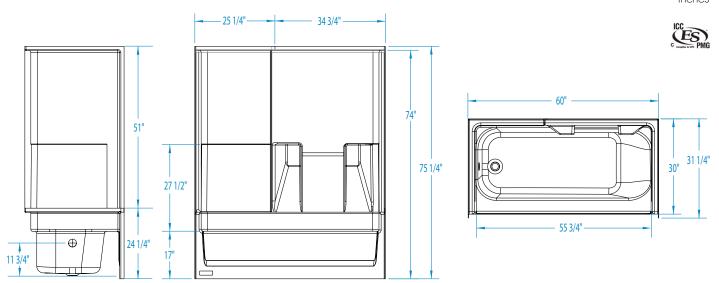

# 2603TRIOM

60 x 30 x 74 inches

FEATURES Ibs Dimensional Tolerance ± %". Dimensions needed for site preparation should be measured from the unit. Aquatic assumes no responsibility for preparatory work.

| Model #   | Material             | Wall Finish | Pieces | Drain    | Net Wt. | Pkg. Wt. |
|-----------|----------------------|-------------|--------|----------|---------|----------|
| 2603TRIOM | AcrylX <sup>TM</sup> | Smooth      | 3      | LH or RH | 138     | 143      |

#### DIMENSIONS

| Specifications                  | inches      |
|---------------------------------|-------------|
| Width: Overall / Net            | 60          |
| Depth: Overall / Net            | 31 ¼ / 30   |
| Height: Overall / Net           | 75 ¼ / 74   |
| Enclosure Opening               | 55 <b>¾</b> |
| Skirt Height                    | 17          |
| Drain Rough-In (from Back Wall) | 15          |
| Drain Rough-In (from Side Wall) | 2           |
| Drain: Diameter / Clearance     | 2 / 3       |
|                                 |             |