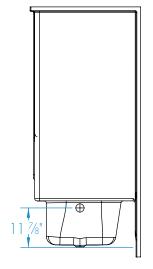

### **DIMENSIONS**

| Specifications                  | inches      |
|---------------------------------|-------------|
| Width: Overall / Net            | 60          |
| Depth: Overall / Net            | 33 ¼ / 32   |
| Height: Overall / Net           | 75 1/4 / 74 |
| Enclosure Opening               | 56          |
| Skirt Height                    | 17 1/4      |
| Drain Rough-In (from Back Wall) | 15          |
| Drain Rough-In (from Side Wall) | 2 3/4       |
| Drain: Diameter / Clearance     | 2 / 3 1/4   |