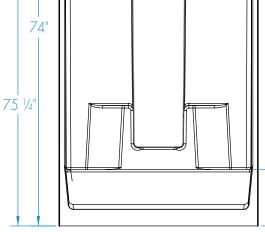

### **DIMENSIONS**

| Specifications                  | inches      |
|---------------------------------|-------------|
| Width: Overall / Net            | 60          |
| Depth: Overall / Net            | 33 ¼ / 32   |
| Height: Overall / Net           | 75 1/4 / 74 |
| Enclosure Opening               | 56          |
| Skirt Height                    | 17 1/4      |
| Drain Rough-In (from Back Wall) | 15          |
| Drain Rough-In (from Side Wall) | 2 3/4       |
| Drain: Diameter / Clearance     | 2 / 3 1/4   |