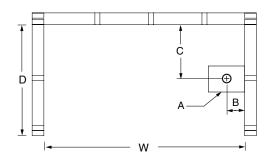

### **DIMENSIONS**

| Specifications                  | inches      |
|---------------------------------|-------------|
| Width: Overall / Net            | 60          |
| Depth: Overall / Net            | 33 ¼ / 32   |
| Height: Overall / Net           | 75 1/4 / 74 |
| Enclosure Opening               | 56          |
| Skirt Height                    | 17 1/4      |
| Drain Rough-In (from Back Wall) | 15          |
| Drain Rough-In (from Side Wall) | 2 3/4       |
| Drain: Diameter / Clearance     | 2 / 3 1/4   |

### FRAMING DIMENSIONS inches

| Туре   | <b>D</b><br>Depth | <b>W</b><br>Width | <b>H</b><br>Height | А       | В     | С  |  |
|--------|-------------------|-------------------|--------------------|---------|-------|----|--|
| Alcove | 33 1/4            | 60 1/8            | _                  | Box Out | 2 3/4 | 15 |  |