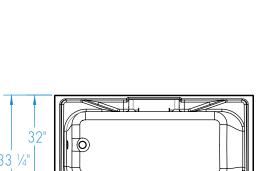

### **DIMENSIONS**

| Specifications                  | inches      |
|---------------------------------|-------------|
| Width: Overall / Net            | 60          |
| Depth: Overall / Net            | 33 ¼ / 32   |
| Height: Overall / Net           | 75 1/4 / 74 |
| Enclosure Opening               | 56          |
| Skirt Height                    | 17 1/4      |
| Drain Rough-In (from Back Wall) | 15          |
| Drain Rough-In (from Side Wall) | 2 3/4       |
| Drain: Diameter / Clearance     | 2 / 3 1/4   |

### FRAMING DIMENSIONS inches

| Туре   | <b>D</b><br>Depth | <b>W</b><br>Width | <b>H</b><br>Height | А       | В     | С  |  |
|--------|-------------------|-------------------|--------------------|---------|-------|----|--|
| Alcove | 33 1/4            | 60 1/8            | _                  | Box Out | 2 3/4 | 15 |  |