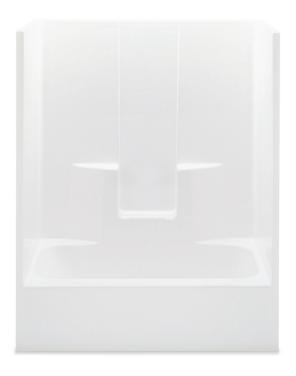

### **FEATURES**

- Tub-shower
- Smooth wall finish
- Ergonomic backrest
- Molded toiletry shelves
- Above-floor rough
- Slip-resistant textured bottom
- Left or right hand drain
- AcrylX<sup>™</sup> applied acrylic surface
- Lifetime limited warranty

# 2603SGM

 $60 \times 32 \times 74$  inches

AFR: Allows for above the floor installation of waste, overflow and drainage.

60"-

FEATURES Ibs

Dimensional Tolerance ± %". Dimensions needed for site preparation should be measured from the unit. Aquatic assumes no responsibility for preparatory work.