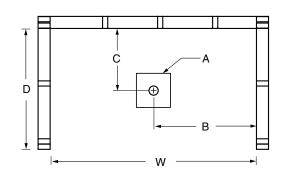

## FRAMING DIMENSIONS inches

| Туре   | <b>D</b><br>Depth | <b>W</b><br>Width | <b>H</b><br>Height | А       | В  | С           |
|--------|-------------------|-------------------|--------------------|---------|----|-------------|
| Alcove | 37 <b>½</b>       | 60 1/8            | _                  | Box Out | 30 | 15 <b>¾</b> |