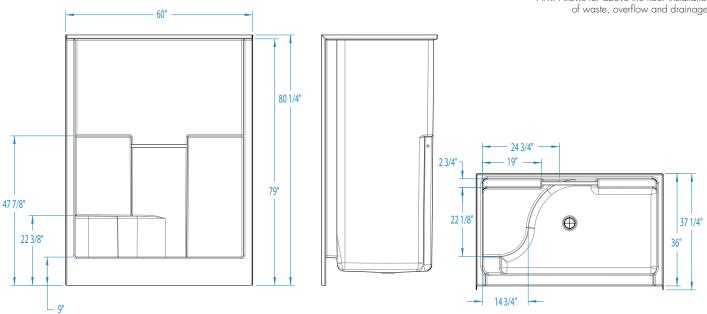

$60 \times 36 \times 79$  inches

# 1603STSM

 $60 \times 36 \times 79$  inches

AFR: Allows for above the floor installation of waste, overflow and drainage.

FEATURES Ibs

Dimensional Tolerance ± %". Dimensions needed for site preparation should be measured from the unit. Aquatic assumes no responsibility for preparatory work.

## **DIMENSIONS**

| Specifications                  | inches        |
|---------------------------------|---------------|
| Width: Overall / Net            | 60            |
| Depth: Overall / Net            | 37 1/4 / 36   |
| Height: Overall / Net           | 80 1/4 / 79   |
| Enclosure Opening               | 54            |
| Skirt Height                    | 9             |
| Drain Rough-In (from Back Wall) | 15 3⁄4        |
| Drain Rough-In (from Side Wall) | 30            |
| Drain: Diameter / Clearance     | 3 1/4 / 3 7/8 |