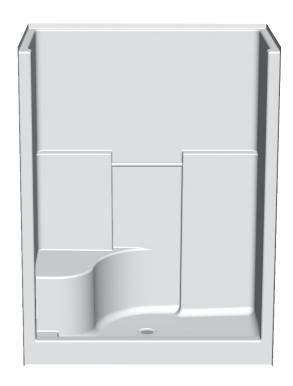

# **FEATURES**

- Shower stall
- Smooth wall finish
- Integral toiletry shelves
- Above floor rough
- Slip resistant, textured bottom
- Left or right single seat
- Integral acrylic grab bar
- East zone only
- Center drain
- AcrylX<sup>™</sup> applied acrylic surface
- Lifetime limited warranty

# 1603STSM

 $60 \times 36 \times 79$  inches

AFR: Allows for above the floor installation of waste, overflow and drainage.

FEATURES Ibs

Dimensional Tolerance ± %". Dimensions needed for site preparation should be measured from the unit. Aquatic assumes no responsibility for preparatory work.

| Model #              | Material | Wall Finish | Pieces | Drain  | Seat              | Net Wt. | Pkg. Wt. |
|----------------------|----------|-------------|--------|--------|-------------------|---------|----------|
| AFR Shower #1603STSM | AcrylX™  | Smooth      | 1      | Center | 1 seat (LH or RH) | 144     | 149      |