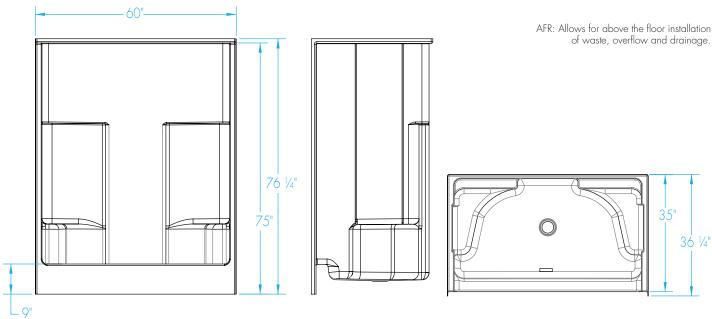

# 1603SGM

 $60 \times 35 \times 75$  inches

FEATURES Ibs Dimensional Tolerance ± %". Dimensions needed for site preparation should be measured from the unit. Aquatic assumes no responsibility for preparatory work.

#### DIMENSIONS

| Specifications                  | inches        |
|---------------------------------|---------------|
| Width: Overall / Net            | 60            |
| Depth: Overall / Net            | 36 1/4 / 35   |
| Height: Overall / Net           | 76 1/4 / 75   |
| Enclosure Opening               | 55 <b>¾</b>   |
| Skirt Height                    | 9             |
| Drain Rough-In (from Back Wall) | 15 3⁄4        |
| Drain Rough-In (from Side Wall) | 30            |
| Drain: Diameter / Clearance     | 3 1/4 / 3 3/4 |