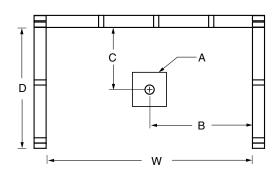

#### FRAMING DIMENSIONS inches

| Туре   | <b>D</b><br>Depth | <b>W</b><br>Width | <b>H</b><br>Height | А       | В  | С           |
|--------|-------------------|-------------------|--------------------|---------|----|-------------|
| Alcove | 36 1⁄4            | 60 ½              | _                  | Box Out | 30 | 15 <b>¾</b> |