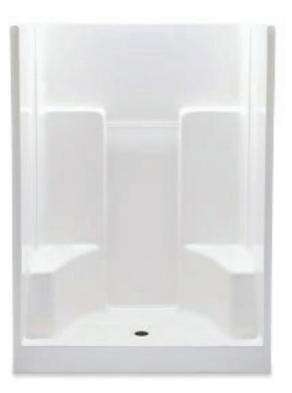

# 1603SGM - EVERYDAY SHOWERS

60 x 35 x 75 (1525 x 890 x 1905) • Fax on Demand #1046

# **FEATURES**

- Shower stall
- Smooth wall finish
- Molded seats (2)
- Molded toiletry shelves
- Above-floor rough
- Slip-resistant textured bottom
- Center drain
- Gelcoat surface
- 5-year limited warranty

# 1603SGM

60 x 35 x 75 (1525 x 890 x 1905)