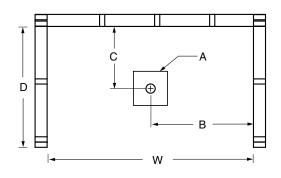

### FRAMING DIMENSIONS inches (mm)

| Туре   | D<br>Depth           | <b>W</b><br>Width       | <b>H</b><br>Height | А       | В        | С                 |
|--------|----------------------|-------------------------|--------------------|---------|----------|-------------------|
| Alcove | 36 <b>¼</b><br>(920) | 60 <b>1⁄8</b><br>(1525) | _                  | Box Out | 30 (760) | 15 <b>¾</b> (400) |