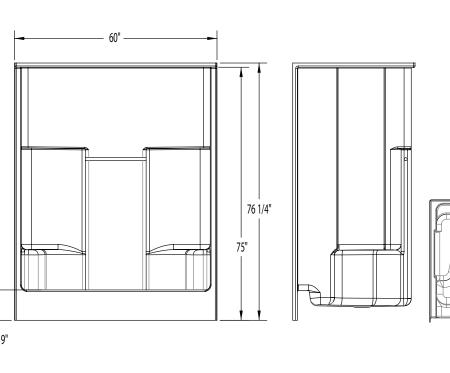

#### DIMENSIONS

| Specifications                  | inches (mm)             |
|---------------------------------|-------------------------|
| Width: Overall / Net            | 60 (1525)               |
| Depth: Overall / Net            | 36 ¼ (920) / 35 (890)   |
| Height: Overall / Net           | 76 ¼ (1935) / 75 (1905) |
| Enclosure Opening               | 55 <b>¾</b> (1415)      |
| Skirt Height                    | 9 (230)                 |
| Drain Rough-In (from Back Wall) | 15 <b>¾</b> (400)       |
| Drain Rough-In (from Side Wall) | 30 (760)                |
| Drain: Diameter / Clearance     | 3 ¼ (85) / 3 ¾ (95)     |