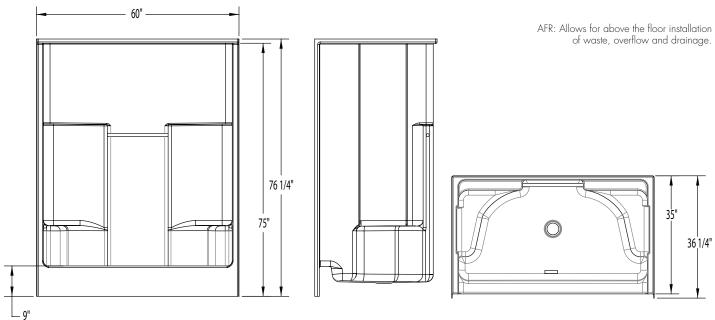

#### DIMENSIONS

| Specifications                  | inches (mm)             |
|---------------------------------|-------------------------|
| Width: Overall / Net            | 60 (1525)               |
| Depth: Overall / Net            | 36 ¼ (920) / 35 (890)   |
| Height: Overall / Net           | 76 ¼ (1935) / 75 (1905) |
| Enclosure Opening               | 55 <b>¾</b> (1415)      |
| Skirt Height                    | 9 (230)                 |
| Drain Rough-In (from Back Wall) | 15 <b>¾</b> (400)       |
| Drain Rough-In (from Side Wall) | 30 (760)                |
| Drain: Diameter / Clearance     | 3 ¼ (85) / 3 ¾ (95)     |