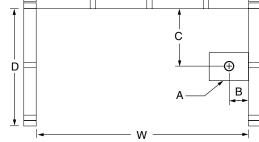

### FRAMING DIMENSIONS inches

| Туре   | <b>D</b><br>Depth | <b>W</b><br>Width | <b>H</b><br>Height | A       | В     | С      |
|--------|-------------------|-------------------|--------------------|---------|-------|--------|
| Alcove | 35 <b>1⁄4</b>     | 60                | _                  | Box Out | 8 1⁄2 | 16 3⁄4 |
|        | F                 | _                 |                    |         |       |        |