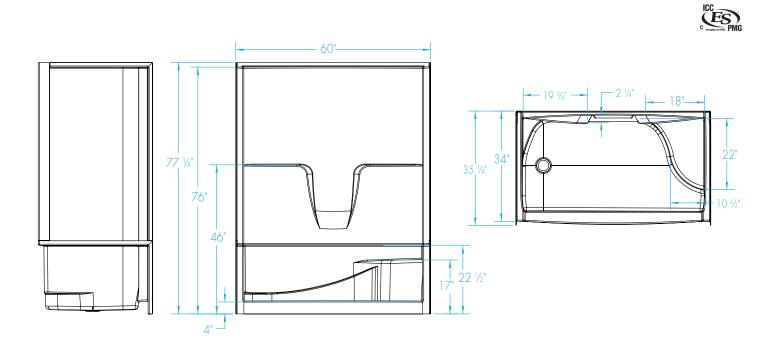

#### DIMENSIONS

| Specifications                  | inches      |  |
|---------------------------------|-------------|--|
| Width: Overall / Net            | 60          |  |
| Depth: Overall / Net            | 35 ¼ / 34   |  |
| Height: Overall / Net           | 77 1/4 / 76 |  |
| Enclosure Opening               | 55          |  |
| Skirt Height                    | 4           |  |
| Drain Rough-In (from Back Wall) | 16 3⁄4      |  |
| Drain Rough-In (from Side Wall) | 8 1⁄2       |  |
| Drain: Diameter / Clearance     | 3 1/4 / 3/4 |  |

### FRAMING DIMENSIONS inches

| Туре   | <b>D</b><br>Depth | <b>W</b><br>Width | <b>H</b><br>Height | A       | В     | С      |
|--------|-------------------|-------------------|--------------------|---------|-------|--------|
| Alcove | 35 <b>1⁄4</b>     | 60                | _                  | Box Out | 8 1⁄2 | 16 3⁄4 |
|        | F                 | _                 |                    |         |       |        |