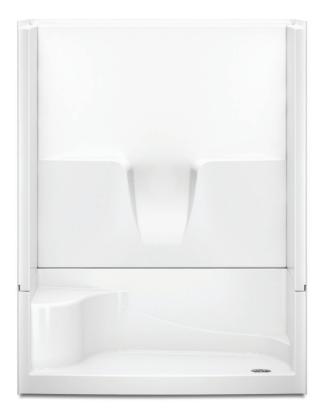

# 160344PS - REMODELINE SECTIONALS

 $60 \times 34 \times 76$  inches

- 4-piece shower
- Smooth wall
- Integral seat (Seat location will be opposite of drain.)
- Molded toiletry shelves
- Left or right hand drain
- AcrylX<sup>™</sup> applied acrylic surface
- Lifetime limited warranty

| Model #          | Material | Wall Finish | Pieces | Drain    | Seat              | Net Wt. | Pkg. Wt. |
|------------------|----------|-------------|--------|----------|-------------------|---------|----------|
| Shower #160344PS | АсгуIХ™  | Smooth      | 4      | LH or RH | 1 seat (LH or RH) | 184     | 189      |