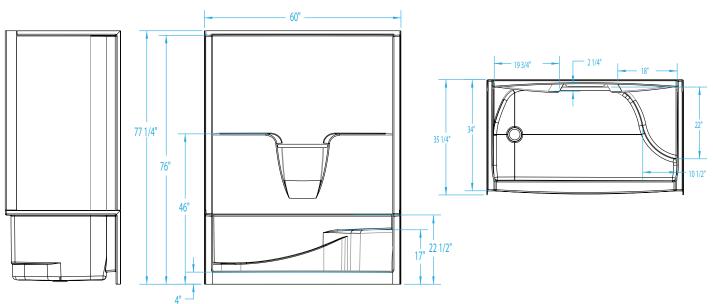

#### **DIMENSIONS**

| Specifications                  | inches (mm)             |
|---------------------------------|-------------------------|
| Width: Overall / Net            | 60 (1525)               |
| Depth: Overall / Net            | 35 1/4 (895) / 34 (865) |
| Height: Overall / Net           | 77 ¼ (1960) / 76 (1930) |
| Enclosure Opening               | 55 (1400)               |
| Skirt Height                    | 4 (100)                 |
| Drain Rough-In (from Back Wall) | 16 3⁄4 (425)            |
| Drain Rough-In (from Side Wall) | 8 ½ (215)               |
| Drain: Diameter / Clearance     | 3 1/4 (80) / 3/4 (20)   |