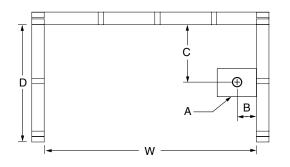

#### FRAMING DIMENSIONS inches (mm)

| Туре   | <b>D</b><br>Depth    | <b>W</b><br>Width | <b>H</b><br>Height | А       | В         | С                 |
|--------|----------------------|-------------------|--------------------|---------|-----------|-------------------|
| Alcove | 35 <b>½</b><br>(895) | 60<br>(1525)      | -                  | Box Out | 8 ½ (215) | 16 <b>¾</b> (425) |