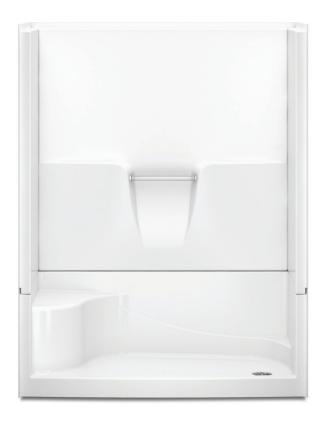

### **FEATURES**

- 4-piece shower
- Smooth wall
- Integral seat (Seat location will be opposite of drain.)
- Molded toiletry shelves
- Installed acrylic grab bar
- Left or right hand drain
- Gelcoat surface
- 5-year limited warranty

| Model #          | Material | Wall Finish | Pieces | Drain    | Seat              | Net Wt.  | Pkg. Wt. |
|------------------|----------|-------------|--------|----------|-------------------|----------|----------|
| Shower #160344PS | Gelcoat  | Smooth      | 4      | LH or RH | 1 seat (LH or RH) | 184 (83) | 189 (86) |