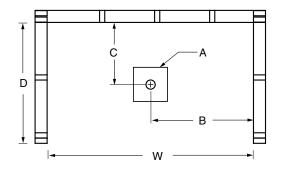

#### FRAMING DIMENSIONS inches (mm)

| Туре   | <b>D</b><br>Depth | <b>W</b><br>Width     | <b>H</b><br>Height | А       | В        | С            |
|--------|-------------------|-----------------------|--------------------|---------|----------|--------------|
| Alcove | 35 <b>¼</b> (895) | 60 <b>½</b><br>(1525) | -                  | Box Out | 30 (760) | 15 3/4 (400) |