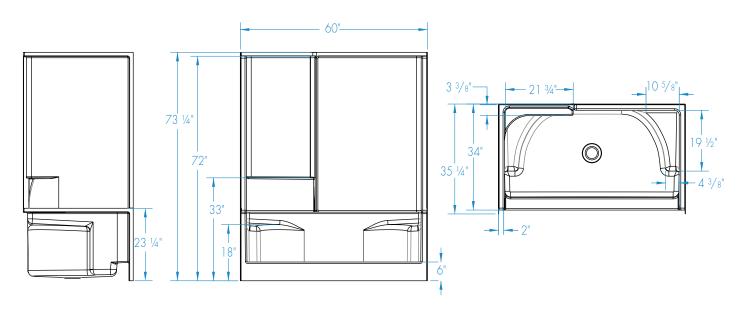

#### **DIMENSIONS**

| Specifications                  | inches (mm)             |
|---------------------------------|-------------------------|
| Width: Overall / Net            | 60 (1525)               |
| Depth: Overall / Net            | 35 1/4 (895) / 34 (865) |
| Height: Overall / Net           | 73 ¼ (1860) / 72 (1830) |
| Enclosure Opening               | 56 (1420)               |
| Skirt Height                    | 6 (150)                 |
| Drain Rough-In (from Back Wall) | 15 3/4 (400)            |
| Drain Rough-In (from Side Wall) | 30 (760)                |
| Drain: Diameter / Clearance     | 3 1/4 (85) / 3/4 (20)   |