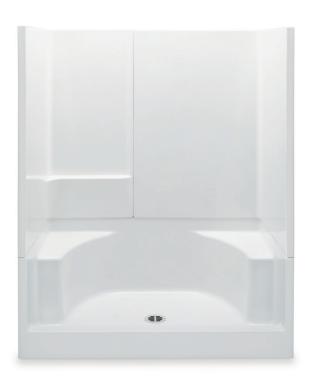

# 16033P

 $60 \times 34 \times 72$  (1525 × 865 × 1830) inches (mm)

FEATURES | Ibs (kg) Dimensional Tolerance ± %". Dimensions needed for site preparation should be measured from the unit. Aquatic assumes no responsibility for preparatory work.

| Model #        | Material | Wall Finish | Pieces | Drain  | Seat    | Net Wt.  | Pkg. Wt. |
|----------------|----------|-------------|--------|--------|---------|----------|----------|
| Shower #16033P | Gelcoat  | Smooth      | 3      | Center | 2 seats | 122 (55) | 127 (58) |

### **FEATURES**

- 3-piece shower
- Smooth wall
- Integral seats
- Molded toiletry shelf
- Center drain
- Gelcoat surface
- 5-year limited warranty