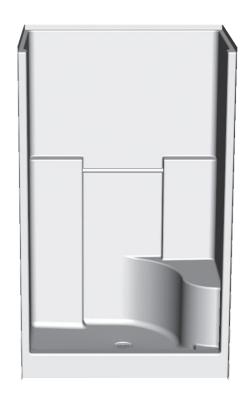

### **FEATURES**

- Above floor rough
- Shower stall
- Smooth wall finish
- Integral toiletry shelves
- Slip resistant, textured bottom
- Left or right single seat
- East zone only
- Center drain
- Gelcoat surface
- 5-year limited warranty

# 1483STSM

48 x 36 x 79 (1220 x 915 x 2005) inches (mm)

AFR: Allows for above the floor installation of waste, overflow and drainage.

FEATURES Ibs (kg)

Dimensional Tolerance ± %". Dimensions needed for site preparation should be measured from the unit. Aquatic assumes no responsibility for preparatory work.

| Model #              | Material | Wall Finish | Pieces | Drain  | Seat              | Net Wt.  | Pkg. Wt. |
|----------------------|----------|-------------|--------|--------|-------------------|----------|----------|
| AFR Shower #1483STSM | Gelcoat  | Smooth      | 1      | Center | 1 seat (LH or RH) | 116 (52) | 121 (54) |