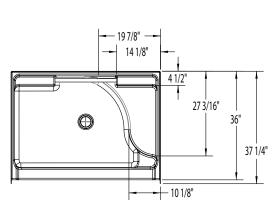

#### **DIMENSIONS**

| Specifications                  | inches (mm)              |
|---------------------------------|--------------------------|
| Width: Overall / Net            | 48 (1220)                |
| Depth: Overall / Net            | 37 1/4 (945) / 36 (915)  |
| Height: Overall / Net           | 80 ¼ (2040) / 79 (2005)  |
| Enclosure Opening               | 44 (1120)                |
| Skirt Height                    | 9 (230)                  |
| Drain Rough-In (from Back Wall) | 15 % (405)               |
| Drain Rough-In (from Side Wall) | 24 (610)                 |
| Drain: Diameter / Clearance     | 3 1/4 (85) / 3 7/8 (100) |

#### FRAMING DIMENSIONS inches (mm)

| Туре   | <b>D</b><br>Depth      | <b>W</b><br>Width | <b>H</b><br>Height | Α       | В        | С          |
|--------|------------------------|-------------------|--------------------|---------|----------|------------|
| Alcove | 37 <b>1/4</b><br>(945) | 48 1/8<br>(1230)  | -                  | Box Out | 24 (610) | 15 % (405) |