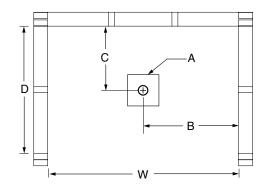

#### **DIMENSIONS**

| Specifications                  | inches (mm)              |
|---------------------------------|--------------------------|
| Width: Overall / Net            | 48 (1220)                |
| Depth: Overall / Net            | 37 1/4 (945) / 36 (915)  |
| Height: Overall / Net           | 80 ¼ (2040) / 79 (2005)  |
| Enclosure Opening               | 44 (1120)                |
| Skirt Height                    | 9 (230)                  |
| Drain Rough-In (from Back Wall) | 15 % (405)               |
| Drain Rough-In (from Side Wall) | 24 (610)                 |
| Drain: Diameter / Clearance     | 3 1/4 (85) / 3 7/8 (100) |

#### FRAMING DIMENSIONS inches (mm)

| Туре   | <b>D</b><br>Depth      | <b>W</b><br>Width | <b>H</b><br>Height | Α       | В        | С          |
|--------|------------------------|-------------------|--------------------|---------|----------|------------|
| Alcove | 37 <b>1/4</b><br>(945) | 48 1/8<br>(1230)  | -                  | Box Out | 24 (610) | 15 % (405) |