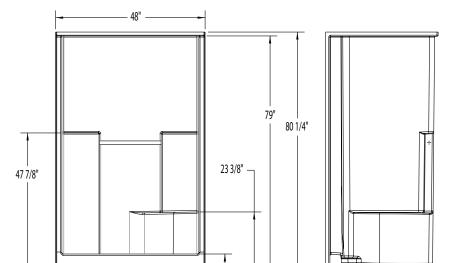

#### **DIMENSIONS**

| Specifications                  | inches (mm)              |
|---------------------------------|--------------------------|
| Width: Overall / Net            | 48 (1220)                |
| Depth: Overall / Net            | 37 1/4 (945) / 36 (915)  |
| Height: Overall / Net           | 80 ¼ (2040) / 79 (2005)  |
| Enclosure Opening               | 44 (1120)                |
| Skirt Height                    | 9 (230)                  |
| Drain Rough-In (from Back Wall) | 15 % (405)               |
| Drain Rough-In (from Side Wall) | 24 (610)                 |
| Drain: Diameter / Clearance     | 3 1/4 (85) / 3 7/8 (100) |