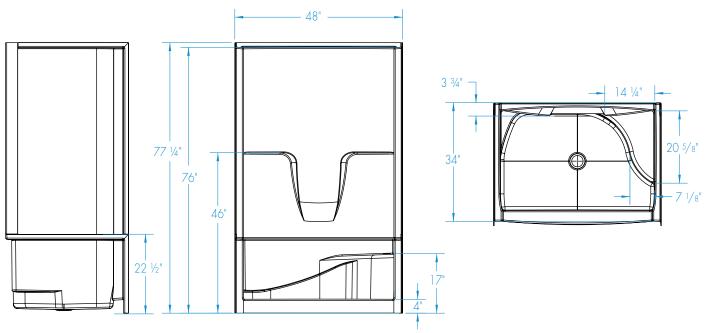

48 x 34 x 76 inches

## **DIMENSIONS**

| Specifications                  | inches      |
|---------------------------------|-------------|
| Width: Overall / Net            | 48          |
| Depth: Overall / Net            | 35 1/4 / 34 |
| Height: Overall / Net           | 77 1/4 / 76 |
| Enclosure Opening               | 43          |
| Skirt Height                    | 4           |
| Drain Rough-In (from Back Wall) | 16 3⁄4      |
| Drain Rough-In (from Side Wall) | 24          |
| Drain: Diameter / Clearance     | 3 1/4 / 3/4 |