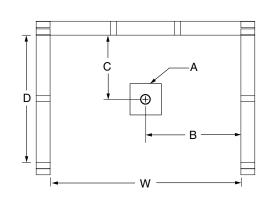

## FRAMING DIMENSIONS inches

| Туре   | <b>D</b><br>Depth | <b>W</b><br>Width | <b>H</b><br>Height | Α       | В  | С      |
|--------|-------------------|-------------------|--------------------|---------|----|--------|
| Alcove | 35 1/4            | 48                | -                  | Box Out | 24 | 16 3⁄4 |