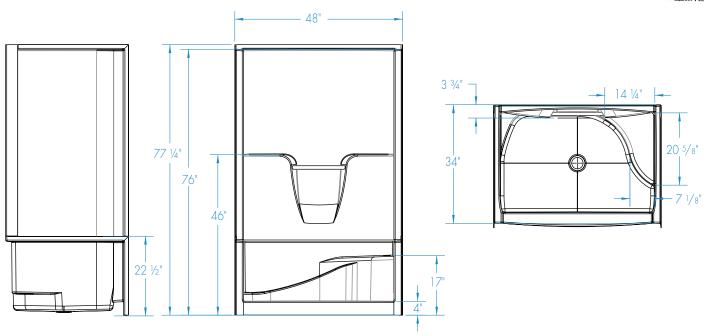

## **DIMENSIONS**

| Specifications                  | inches (mm)               |
|---------------------------------|---------------------------|
| Width: Overall / Net            | 48 (1220)                 |
| Depth: Overall / Net            | 35 1/4 (895) / 34 (865)   |
| Height: Overall / Net           | 77 1/4 (1960) / 76 (1930) |
| Enclosure Opening               | 43 (1090)                 |
| Skirt Height                    | 4 (100)                   |
| Drain Rough-In (from Back Wall) | 16 3/4 (425)              |
| Drain Rough-In (from Side Wall) | 24 (610)                  |
| Drain: Diameter / Clearance     | 3 1/4 (80) / 3/4 (20)     |

48 x 34 x 76 (1220 x 865 x 1930) • Fax on Demand #1168

# 148344PSC

 $48 \times 34 \times 76 \text{ (1220} \times 865 \times 1930)$  inches (mm)

FEATURES | Ibs (kg) Dimensional Tolerance ± %". Dimensions needed for site preparation should be measured from the unit. Aquatic assumes no responsibility for preparatory work.