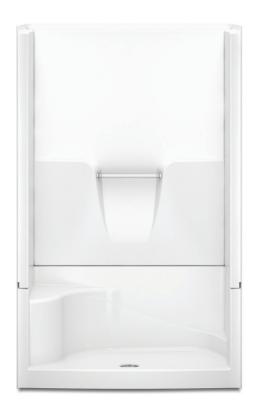

## **FEATURES**

- 4-piece shower
- Smooth wall
- Integral seat (left or right hand)
- Installed acrylic grab bar
- Molded toiletry shelves
- Center drain
- Gelcoat surface
- 5-year limited warranty

| Model #           | Material | Wall Finish | Pieces | Drain  | Seat              | Net Wt.  | Pkg. Wt. |
|-------------------|----------|-------------|--------|--------|-------------------|----------|----------|
| Shower #148344PSC | Gelcoat  | Smooth      | 4      | Center | 1 seat (LH or RH) | 156 (71) | 161 (73) |