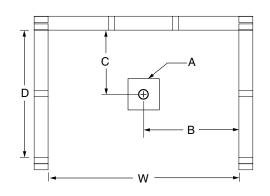

## FRAMING DIMENSIONS inches (mm)

| Туре   | <b>D</b><br>Depth    | <b>W</b><br>Width | <b>H</b><br>Height | Α       | В        | С                 |
|--------|----------------------|-------------------|--------------------|---------|----------|-------------------|
| Alcove | 35 <b>½</b><br>(895) | 48<br>(1220)      | -                  | Box Out | 24 (610) | 16 <b>¾</b> (425) |