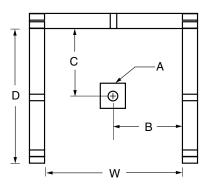

#### FRAMING DIMENSIONS inches (mm)

| Туре   | <b>D</b><br>Depth    | <b>W</b><br>Width       | <b>H</b><br>Height | А       | В        | С                 |
|--------|----------------------|-------------------------|--------------------|---------|----------|-------------------|
| Alcove | 37 <b>¼</b><br>(945) | 36 1 <b>/8</b><br>(920) | -                  | Box Out | 18 (455) | 15 <b>¾</b> (400) |