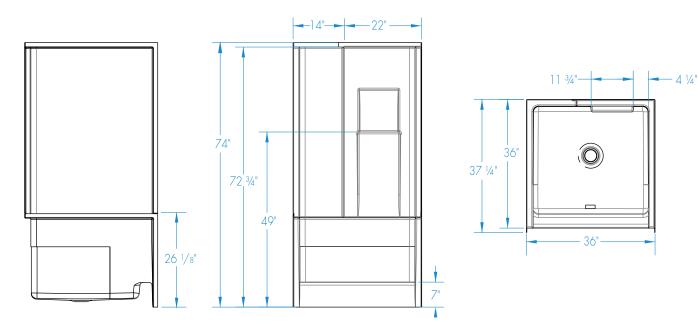

#### DIMENSIONS

| Specifications                  | inches (mm)                    |
|---------------------------------|--------------------------------|
| Width: Overall / Net            | 36 (915)                       |
| Depth: Overall / Net            | 37 ¼ (945) / 36 (915)          |
| Height: Overall / Net           | 74 (1880) / 72 <b>¾</b> (1850) |
| Enclosure Opening               | 32 ¼ (820)                     |
| Skirt Height                    | 7 (180)                        |
| Drain Rough-In (from Back Wall) | 15 <b>¾</b> (400)              |
| Drain Rough-In (from Side Wall) | 18 (455)                       |
| Drain: Diameter / Clearance     | 3 ¼ (85) / 1 ½ (40)            |