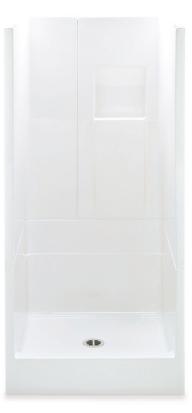

# 1363TRIO - REMODELINE SECTIONALS

36 x 36 x 72 ¾ (915 x 915 x 1850) • Fax on Demand #3004

MODEL #1363TRIO SUPERCORE SHOWER #1363TRIOSC

- 3-piece shower
- Smooth wall
- Molded toiletry shelf
- Center drain
- Gelcoat surface
- 5-year limited warranty