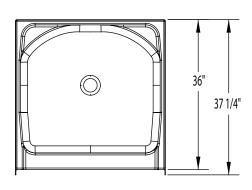

# 1363CM

36 x 36 x 75 (915 x 915 x 1905) inches (mm)

AFR: Allows for above the floor installation of waste, overflow and drainage.

FEATURES Ibs (kg)

Dimensional Tolerance ± %". Dimensions needed for site preparation should be measured from the unit. Aquatic assumes no responsibility for preparatory work.

#### **DIMENSIONS**

| Specifications                  | inches (mm)               |
|---------------------------------|---------------------------|
| Width: Overall / Net            | 36 (915)                  |
| Depth: Overall / Net            | 37 1/4 (945) / 36 (915)   |
| Height: Overall / Net           | 76 1/4 (1935) / 75 (1905) |
| Enclosure Opening               | 32 (815)                  |
| Skirt Height                    | 9 (230)                   |
| Drain Rough-In (from Back Wall) | 15 3/4 (400)              |
| Drain Rough-In (from Side Wall) | 18 (455)                  |
| Drain: Diameter / Clearance     | 3 1/4 (85) / 3 3/4 (95)   |