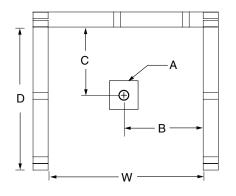

#### FRAMING DIMENSIONS inches (mm)

| Туре   | <b>D</b><br>Depth      | <b>W</b><br>Width      | <b>H</b><br>Height | Α       | В        | С            |
|--------|------------------------|------------------------|--------------------|---------|----------|--------------|
| Alcove | 37 <b>1/4</b><br>(945) | 36 <b>1/8</b><br>(920) | -                  | Box Out | 18 (455) | 15 3/4 (400) |