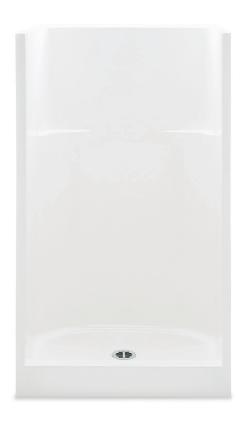

### **FEATURES**

- Shower stall
- Smooth wall finish
- Molded toiletry shelves
- Above-floor rough
- Slip-resistant textured bottom
- Center drain
- Gelcoat surface
- 5-year limited warranty

# 1363CM

36 x 36 x 75 (915 x 915 x 1905) inches (mm)

AFR: Allows for above the floor installation of waste, overflow and drainage.

FEATURES Ibs (kg)

Dimensional Tolerance ± %". Dimensions needed for site preparation should be measured from the unit. Aquatic assumes no responsibility for preparatory work.

| Model #            | Material | Wall Finish | Pieces | Drain  | Seat | Net Wt. | Pkg. Wt. |
|--------------------|----------|-------------|--------|--------|------|---------|----------|
| AFR Shower #1363CM | Gelcoat  | Smooth      | 1      | Center | -    | 94 (43) | 99 (45)  |