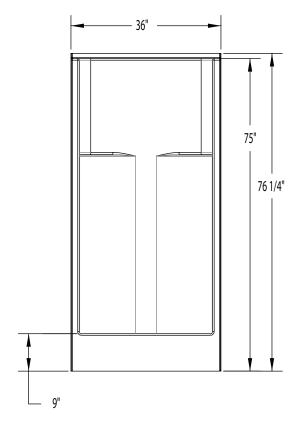

#### **DIMENSIONS**

| Specifications                  | inches (mm)               |
|---------------------------------|---------------------------|
| Width: Overall / Net            | 36 (915)                  |
| Depth: Overall / Net            | 37 1/4 (945) / 36 (915)   |
| Height: Overall / Net           | 76 1/4 (1935) / 75 (1905) |
| Enclosure Opening               | 32 (815)                  |
| Skirt Height                    | 9 (230)                   |
| Drain Rough-In (from Back Wall) | 15 3/4 (400)              |
| Drain Rough-In (from Side Wall) | 18 (455)                  |
| Drain: Diameter / Clearance     | 3 1/4 (85) / 3 3/4 (95)   |