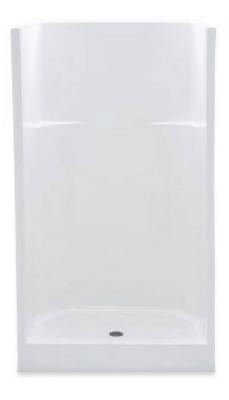

# 1323CM – EVERYDAY SHOWERS

 $32 \times 32 \times 75$  inches

# **FEATURES**

- Shower stall
- Smooth wall finish
- Molded toiletry shelves
- Space saving design (Not listed by IAPMO or FHA)
- Above-floor rough
- Slip-resistant textured bottom
- Center drain
- AcrylX<sup>™</sup> applied acrylic surface
- Lifetime limited warranty