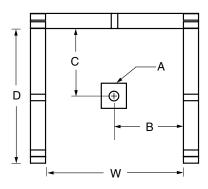

#### FRAMING DIMENSIONS inches

| Туре   | <b>D</b><br>Depth | <b>W</b><br>Width | <b>H</b><br>Height | А       | В  | С              |
|--------|-------------------|-------------------|--------------------|---------|----|----------------|
| Alcove | 33 1⁄4            | 32 ¼              | _                  | Box Out | 16 | 15 <b>3</b> ⁄4 |