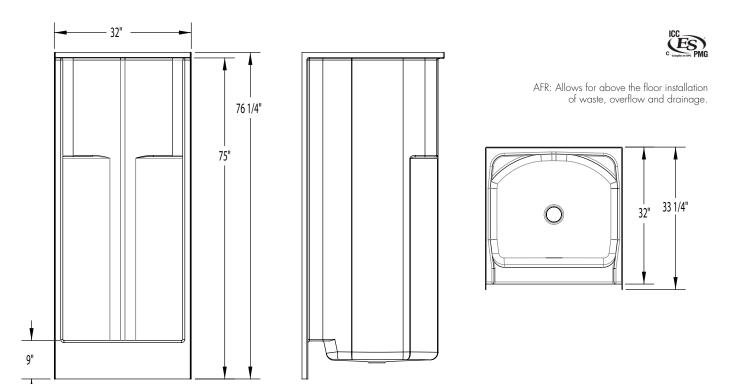

#### DIMENSIONS

| Specifications                  | inches        |  |  |
|---------------------------------|---------------|--|--|
| Width: Overall / Net            | 32            |  |  |
| Depth: Overall / Net            | 33 1/4 / 32   |  |  |
| Height: Overall / Net           | 76 1/4 / 75   |  |  |
| Enclosure Opening               | 27 ¾          |  |  |
| Skirt Height                    | 9             |  |  |
| Drain Rough-In (from Back Wall) | 15 %          |  |  |
| Drain Rough-In (from Side Wall) | 16            |  |  |
| Drain: Diameter / Clearance     | 3 1/4 / 3 3/4 |  |  |