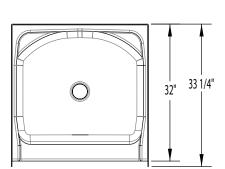

## **DIMENSIONS**

| Specifications                  | inches (mm)                    |
|---------------------------------|--------------------------------|
| Width: Overall / Net            | 32 (815)                       |
| Depth: Overall / Net            | 33 ¼ (845) / 32 (815)          |
| Height: Overall / Net           | 76 <b>¼</b> (1935) / 75 (1905) |
| Enclosure Opening               | 27 3/4 (705)                   |
| Skirt Height                    | 9 (230)                        |
| Drain Rough-In (from Back Wall) | 15 3/4 (400)                   |
| Drain Rough-In (from Side Wall) | 16 (405)                       |
| Drain: Diameter / Clearance     | 3 1/4 (85) / 3 3/4 (95)        |

## FRAMING DIMENSIONS inches (mm)

| Туре   | <b>D</b><br>Depth    | <b>W</b><br>Width      | <b>H</b><br>Height | Α       | В        | С                 |
|--------|----------------------|------------------------|--------------------|---------|----------|-------------------|
| Alcove | 33 <b>¼</b><br>(845) | 32 <b>1/8</b><br>(815) | -                  | Box Out | 16 (405) | 15 <b>¾</b> (400) |