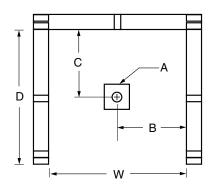

## **DIMENSIONS**

| Specifications                  | inches (mm)                    |
|---------------------------------|--------------------------------|
| Width: Overall / Net            | 32 (815)                       |
| Depth: Overall / Net            | 33 ¼ (845) / 32 (815)          |
| Height: Overall / Net           | 76 <b>¼</b> (1935) / 75 (1905) |
| Enclosure Opening               | 27 3/4 (705)                   |
| Skirt Height                    | 9 (230)                        |
| Drain Rough-In (from Back Wall) | 15 3/4 (400)                   |
| Drain Rough-In (from Side Wall) | 16 (405)                       |
| Drain: Diameter / Clearance     | 3 1/4 (85) / 3 3/4 (95)        |

## FRAMING DIMENSIONS inches (mm)

| Туре   | <b>D</b><br>Depth    | <b>W</b><br>Width      | <b>H</b><br>Height | Α       | В        | С                 |
|--------|----------------------|------------------------|--------------------|---------|----------|-------------------|
| Alcove | 33 <b>¼</b><br>(845) | 32 <b>1/8</b><br>(815) | -                  | Box Out | 16 (405) | 15 <b>¾</b> (400) |