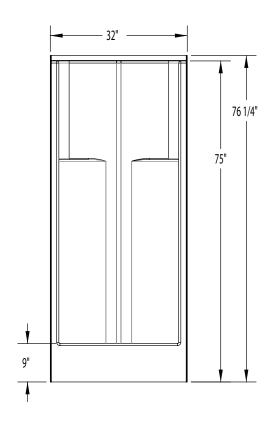

## **DIMENSIONS**

| Specifications                  | inches (mm)                    |
|---------------------------------|--------------------------------|
| Width: Overall / Net            | 32 (815)                       |
| Depth: Overall / Net            | 33 ¼ (845) / 32 (815)          |
| Height: Overall / Net           | 76 <b>¼</b> (1935) / 75 (1905) |
| Enclosure Opening               | 27 3/4 (705)                   |
| Skirt Height                    | 9 (230)                        |
| Drain Rough-In (from Back Wall) | 15 3/4 (400)                   |
| Drain Rough-In (from Side Wall) | 16 (405)                       |
| Drain: Diameter / Clearance     | 3 1/4 (85) / 3 3/4 (95)        |