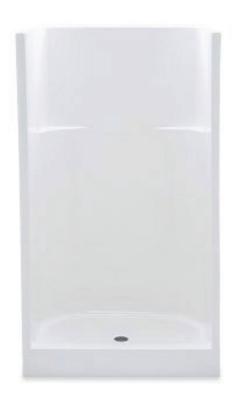

## **FEATURES**

- Shower stall
- Smooth wall finish
- Molded toiletry shelves
- Space saving design (Not listed by IAPMO or FHA)
- Above-floor rough
- Slip-resistant textured bottom
- Center drain
- Gelcoat surface
- 5-year limited warranty

# 1323CM

32 × 32 × 75 (915 × 915 × 1905) inches (mm)

| Model #            | Material | Wall Finish | Pieces | Drain  | Seat | Net Wt. | Pkg. Wt. |
|--------------------|----------|-------------|--------|--------|------|---------|----------|
| AFR Shower #1323CM | Gelcoat  | Smooth      | 1      | Center | -    | 83 (38) | 88 (40)  |