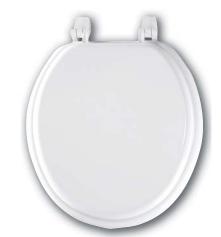

## RESIDENTIAL MOLDED WOOD TOILET SEAT

### DESCRIPTION:

Closed front with cover, round, molded wood, multi-coat enamel finish toilet seat. Features two color-matched bumpers, color-matched Top-Tite<sup>®</sup> hinges with non-corrosive, top-tightening Hex-Tite<sup>™</sup> bolts and wing nuts.

| SPECIFICATIONS:   |                                                         |
|-------------------|---------------------------------------------------------|
| Size:             | Round                                                   |
| Material:         | Molded Wood                                             |
| Style:            | Closed Front with Cover                                 |
| Bumpers:          | Тwo                                                     |
| Hinges:           | Plastic Top-Tite®                                       |
| Fastening System: | Non-Corrosive Hex-Tite <sup>™</sup> Bolts and Wing Nuts |