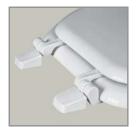

### DESCRIPTION:

Closed front with cover, round, molded wood, multi-coat enamel finish toilet seat. Features two color-matched bumpers, color-matched Top-Tite<sup>®</sup> hinges with non-corrosive, top-tightening Hex-Tite<sup>™</sup> bolts and wing nuts.

F E A T U R E S : Top-Tite<sup>®</sup> Hinges

Non-Corrosive Hex-Tite™ Bolts and Wing Nuts