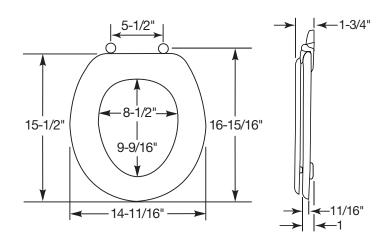

ening Hex-Tite<sup>™</sup> bolts and wing nuts.

| SPECIFICATIONS:   |                                                         |
|-------------------|---------------------------------------------------------|
| Size:             | Round                                                   |
| Material:         | Molded Wood                                             |
| Style:            | Closed Front with Cover                                 |
| Bumpers:          | Тwo                                                     |
| Hinges:           | Plastic Top-Tite®                                       |
| Fastening System: | Non-Corrosive Hex-Tite <sup>™</sup> Bolts and Wing Nuts |

F E A T U R E S : Top-Tite<sup>®</sup> Hinges

Non-Corrosive Hex-Tite™ Bolts and Wing Nuts

#### DIMENSIONS:



Proudly Made in the USA