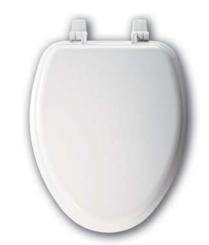

## DESCRIPTION:

Closed front with cover, elongated, molded wood, multi-coat enamel finish toilet seat. Features two color-matched bumpers, color-matched Top-Tite<sup>®</sup> hinges with non-corrosive, top-tightening Hex-Tite<sup>™</sup> bolts and wing nuts.

# SPECIFICATIONS:

| Size:             | Elongated                                               |
|-------------------|---------------------------------------------------------|
| Material:         | Molded Wood                                             |
| Style:            | Closed Front with Cover                                 |
| Bumpers:          | Тwo                                                     |
| Hinges:           | Plastic Top-Tite®                                       |
| Fastening System: | Non-Corrosive Hex-Tite <sup>™</sup> Bolts and Wing Nuts |