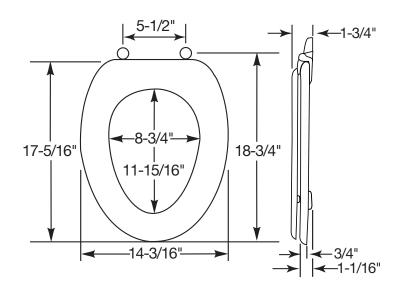

hed Top-Tite<sup>®</sup> hinges with non-corrosive, top-tightening Hex-Tite<sup>™</sup> bolts and wing nuts.

# SPECIFICATIONS:

| Size:             | Elongated                                               |
|-------------------|---------------------------------------------------------|
| Material:         | Molded Wood                                             |
| Style:            | Closed Front with Cover                                 |
| Bumpers:          | Тwo                                                     |
| Hinges:           | Plastic Top-Tite®                                       |
| Fastening System: | Non-Corrosive Hex-Tite <sup>™</sup> Bolts and Wing Nuts |

F E A T U R E S : Top-Tite<sup>®</sup> Hinges

Non-Corrosive Hex-Tite™ Bolts and Wing Nuts

#### DIMENSIONS:



Proudly Made in the USA